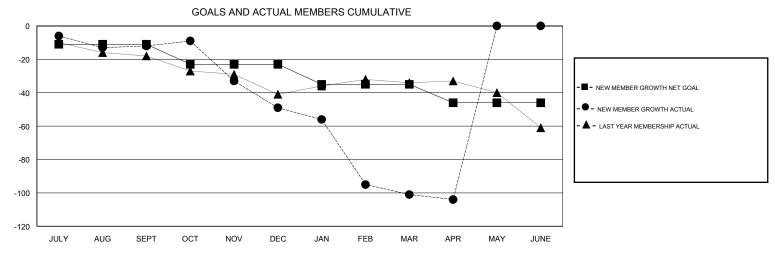

## District 11 E2

Results as of: 4/30/2017

8

5

THOMAS MATNEY **LOCATION MICHIGAN GMT CA** Clubs Members RESULTS FOR 2016-2017 RESULTS FOR 2016-2017 NEW CLUB GOAL NEW CLUBS DROPPED CLUBS NEW MEMBER GROWTH NEW MEMBER DROPPED QUARTER QUARTER NET GOAL (not reinstated GROWTH ACTUAL (not MEMBERS ACTUAL or transfers) reinstated or transfers) (including transfers) 0 0 -11 28 40 JULY/AUG/SEPT JULY/AUG/SEPT 0 0 0 13 50 OCT/NOV/DEC OCT/NOV/DEC -12 0 0 10 62 -12 JAN/FEB/MAR JAN/FEB/MAR

APR/MAY/JUNE

-11